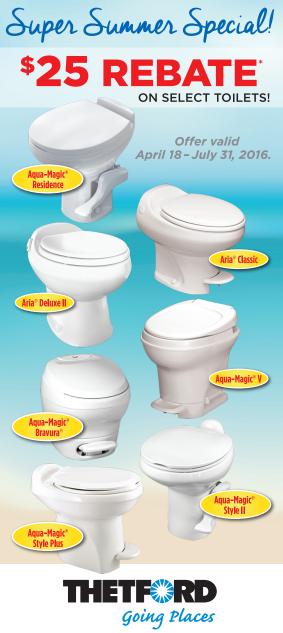

\*Manufacturer mail-in rebate. www.thetford.com

To receive your **\$25 Rebate Check** from Thetford by mail:

- 1. Purchase a Thetford RV permanent toilet.
- 2. Completely fill in this Coupon (please print).
- **3.** Cut out UPC/Shipping Sticker from carton (shown here).
- Mail this Coupon, UPC/Shipping Sticker
  & Original Sales Receipt (with price circled) to: